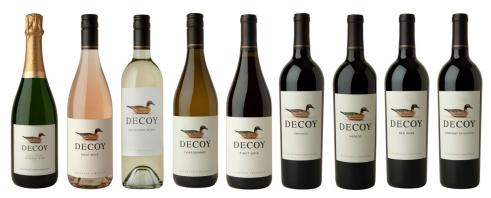

## **DECOY**

The luxury power brand, Decoy has set a new bar for superior quality at a remarkable price with its distinctive style that emphasizes ready-upon-release wines that are capable of expressing their full charm and complexity in their youth.

WINES: Brut Cuvée, Rosé, Sauvignon Blanc, Chardonnay, Pinot Noir, Zinfandel, Merlot, Red Wine and Cabernet Sauvignon

2018