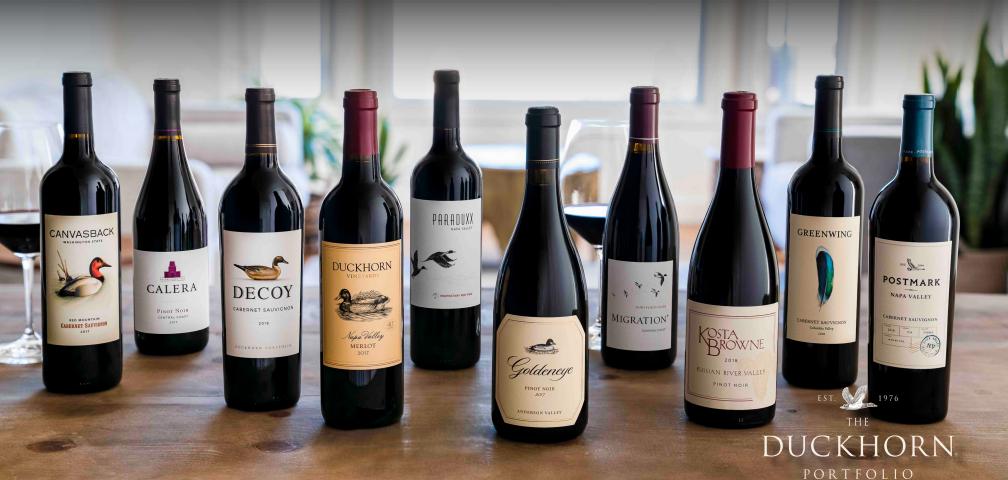

## THE STANDARD FOR AMERICAN FINE WINE

Setting the standard for American fine wine for four decades, The Duckhorn Portfolio includes Duckhorn Vineyards, Decoy, Kosta Browne, Paraduxx, Goldeneye, Migration, Canvasback, Calera, Greenwing and Postmark, each with its own dedicated winemaker. With more than 800 acres of renowned estate vineyards, along with grapes from the finest growers, each winery has a canvas of lots from which to blend its wines. Focused on optimal grape selection, innovative winemaking techniques and a premium barrel-aging program, The Duckhorn Portfolio is founded on a pioneering spirit and unwavering commitment to quality. Duckhorn Portfolio wines are available throughout the United States, on five continents, and in over 50 countries.