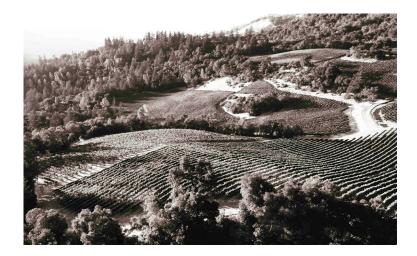

# **VINEYARDS**

Founded by Dan and Margaret Duckhorn in 1976, Duckhorn Vineyards has spent over forty years establishing itself as one of North America's premier producers of Napa Valley wines.

WINES: Sauvignon Blanc, Chardonnay, Merlot, Red Wine and Cabernet Sauvignon