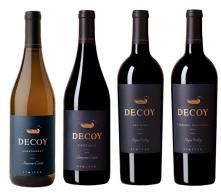

### **PRICE RANGE**

\$\$

Decoy Limited is a new tier that represents the very best from Decoy. Still dedicated to over delivering on value for their price, these limited-production bottlings are made from small, special lots sourced from the most prestigious wine regions and vineyards, including our own estate properties.

WINES: Chardonnay, Pinot Noir, Red Wine and Cabernet Sauvignon