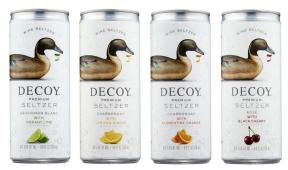

# DECOY

PREMIUM

### SELTZER

Decoy Premium Seltzers are the first wine-based seltzers from a notable luxury winery. Crafted tastefully from our cellars, they are created using Decoy's acclaimed wines, sparkling water, and tantalizing fruit flavors. These refined and refreshing wine seltzers are perfect when you want something light, bubbly, and delicious.

FLAVORS: Sauvignon Blanc with Vibrant Lime, Chardonnay with Lemon & Ginger, Chardonnay with Clementine Orange, Rosé with Black Cherry

1994