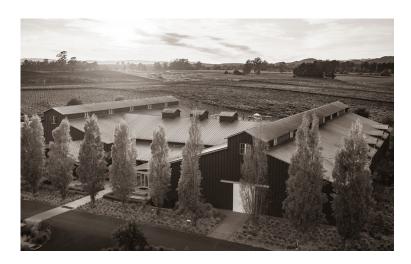

## MIGRATION®

Migration offers refined, cool-climate Burgundian wines sourced from select Sonoma Coast vineyards specializing in a portfolio of handcrafted, Chardonnay and Pinot Noir that balance vibrancy and finesse.

WINES: Chardonnay and Pinot Noir

2012