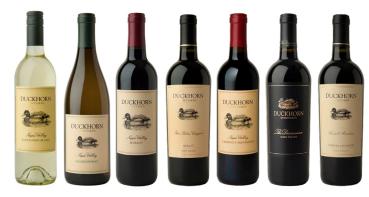

## THE STANDARD FOR AMERICAN FINE WINE

Setting the standard for American fine wine for four decades, The Duckhorn Portfolio includes Duckhorn Vineyards, Decoy, Kosta Browne, Paraduxx, Goldeneye, Migration, Canvasback, Calera, Greenwing and Postmark, each with its own dedicated winemaker. With more than 800 acres of renowned estate vineyards, along with grapes from the finest growers, each winery has a canvas of lots from which to blend its wines. Focused on optimal grape selection, innovative winemaking techniques and a premium barrel-aging program, The Duckhorn Portfolio is founded on a pioneering spirit and unwavering commitment to quality. Duckhorn Portfolio wines are available throughout the United States, on five continents, and in over 50 countries.