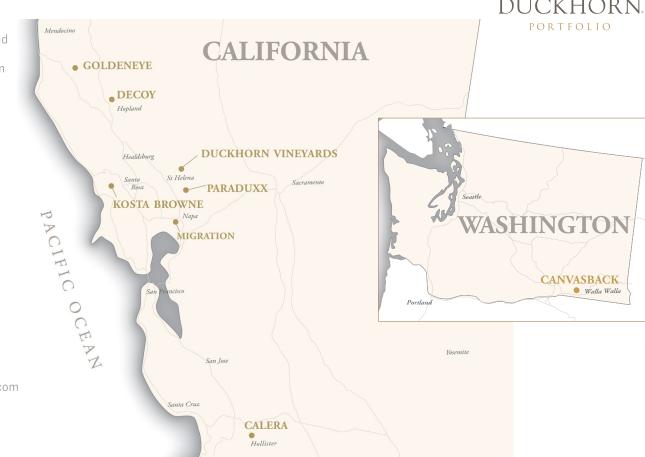

## THE STANDARD FOR AMERICAN FINE WINE

Setting the standard for American fine wine for four decades, The Duckhorn Portfolio includes Duckhorn Vineyards, Decoy, Kosta Browne, Paraduxx, Goldeneye, Migration, Canvasback, Calera, Greenwing and Postmark, each with its own dedicated winemaker. With more than 800 acres of renowned estate vineyards, along with grapes from the finest growers, each winery has a canvas of lots from which to blend its wines. Focused on optimal grape selection, innovative winemaking techniques and a premium barrel-aging program, The Duckhorn Portfolio is founded on a pioneering spirit and unwavering commitment to quality. Duckhorn Portfolio wines are available throughout the United States, on five continents, and in over 50 countries.

### **DUCKHORN VINEYARDS**

1000 Lodi Lane St. Helena, CA Duckhorn.com

#### **PARADUXX**

7257 Silverado Trail Napa, CA Paraduxx.com

### **MIGRATION**

1451 Stanly Lane Napa, CA MigrationWine.com

### **GOLDENEYE**

9200 Highway 128 Philo, CA GoldeneyeWinery.com

#### **CANVASBACK**

1825 J.B. George Road Walla Walla, WA CanvasbackWine.com

#### CALERA

11300 Cienega Road Hollister, CA CaleraWine.com

#### **KOSTA BROWNE\***

200 Morris Street

Sebastopol, CA KostaBrowne.com

To schedule a trade visit at one of our premier wineries contact: